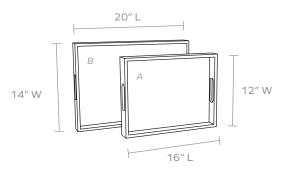

#### DIMENSIONS

A. 16"L x 12"W x 2"HB. 20"L x 14"W x 2"H

SOLD AS

Set of 2

\*Natural variations in this material may occur.