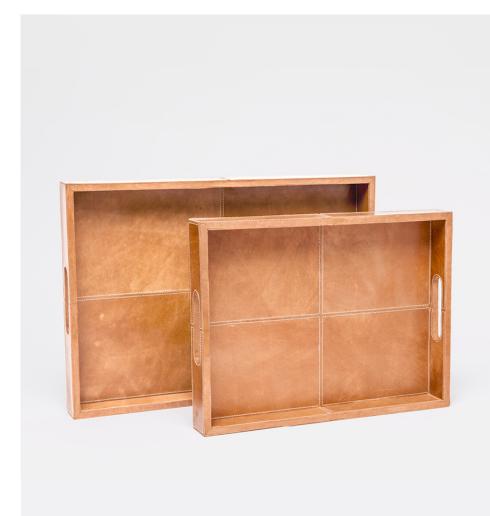

## DANTE TRAY SET

Another extension of our Dante collection, this versatile tray brings out the natural grain of its exquisite material. Aged camel leather will lend an air of refinement to any surface. Natural variations in this material may occur. Slight differences in color and texture are characteristics of this collection's aged fullgrain leather. This durable, high quality leather may show inherent markings, distressed appearance, and variations in pattern.

#### DIMENSIONS

A. 16"L x 12"W x 2"HB. 20"L x 14"W x 2"H

SOLD AS

Set of 2

\*Natural variations in this material may occur.

### FINISH

Aged Camel