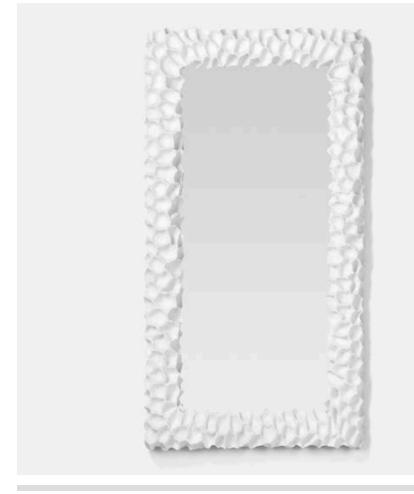

## DARA MIRROR

MIRDARA2242CW MG064329

DARA, 22"Wx42"H, White Plaster, Resin.

The resin Dara gives a coral-inspired aesthetic an abstract, geometric feel. Its textured frame and white gesso finish give the frame's slightly beachy reference a much more modern look, taking this mirror from casual to contemporary. This mirror has a textured frame with an approximate depth of 3''

MATERIAL

Resin

DIMENSIONS 22"W x 42"H

ADDITIONAL DIMENSIONS 26"W x 38"H

32"W x 46"H

**FRONT PROFILE** 3.625"

**OUTER PROFILE** 3.5"

**INNER PROFILE** 1.625"