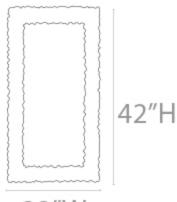

MATERIAL

Resin

DIMENSIONS 22"W x 42"H

ADDITIONAL DIMENSIONS 26"W x 38"H

32"W x 46"H

**FRONT PROFILE** 3.625"

**OUTER PROFILE** 3.5"

**INNER PROFILE** 1.625"