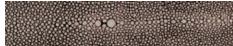

# **DAVID MIRROR**

MIRDAVID2250FSBW MG057706

DAVID, 22"Wx50"H, Bright White, Realistic Faux Shagreen.

The David is clean and classic! A narrow border of our highly detailed faux shagreen surrounds a rectangular mirror. The perfect piece when you want subtle textures to lead. This mirror has a shadow box style frame with an approximate 3" depth.

#### **MATERIAL**

Realistic Faux Shagreen