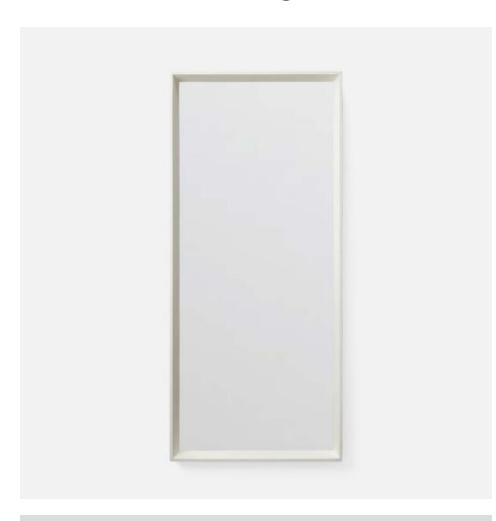

# **DAVID MIRROR**

MIRDAVID2250FSBW MG057706

DAVID, 22"Wx50"H, Bright White, Realistic Faux Shagreen.

The David is clean and classic! A narrow border of our highly detailed faux shagreen surrounds a rectangular mirror. The perfect piece when you want subtle textures to lead. This mirror has a shadow box style frame with an approximate 3" depth.

## **DIMENSIONS**

22"W x 50"H