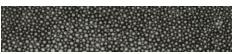

# **DAVID MIRROR**

MIRDAVID2250FSBW MG057706

DAVID, 22"Wx50"H, Bright White, Realistic Faux Shagreen.

The David is clean and classic! A narrow border of our highly detailed faux shagreen surrounds a rectangular mirror. The perfect piece when you want subtle textures to lead. This mirror has a shadow box style frame with an approximate 3" depth.

#### **MATERIAL**

Realistic Faux Shagreen