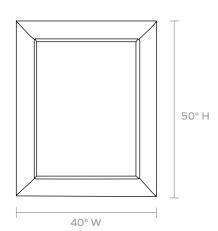

**MATERIAL** Faux Horn\*

DIMENSIONS

40"W x 50"H Depth: 2"

**REFLECTION AREA** 30''W x 40''H