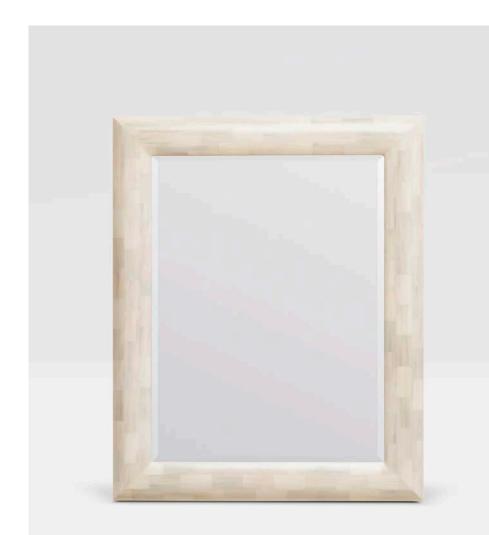

### DEACON

The Deacon's large domed border provides ample space for its stunning finish to shine. Rectangular panels of faux horn are handlaid in a subway-tiled pattern, for a mirror that feels both organic and modern.

**MATERIAL** Faux Horn\*

DIMENSIONS

40"W x 50"H Depth: 2"

**REFLECTION AREA** 30''W x 40''H