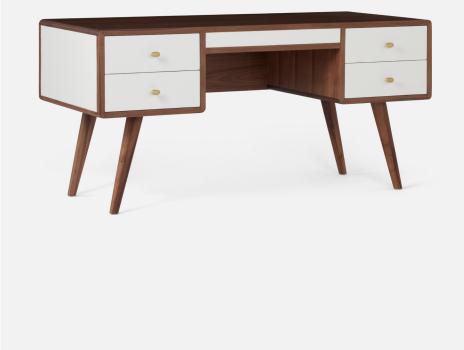

## DELMIRA

Boxy, and clean-lined—our Delmira is the epitome of mid-century modern style, but with updates for today's home office. Drawers covered in dove white faux canvas are a smart contrast to the spacious top, cabinet, and angled tapered legs—all hand-crafted from the highest quality stained walnut.

#### MATERIAL

Faux Canvas/Veneer

#### DIMENSIONS

64"L x 28"W x 31"H

LEG CLEARANCE

26.5"

**WEIGHT** 195 lbs

This item is handcrafted and may show slight variation in size from one piece to another.