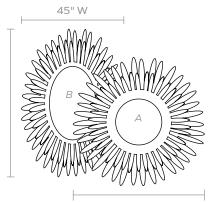

#### DIMENSIONS

A. 41"D B. 45"W x 57"H Depth: 2"

**REFLECTION AREA** 

A. 15"D B. 18"W x 30"H