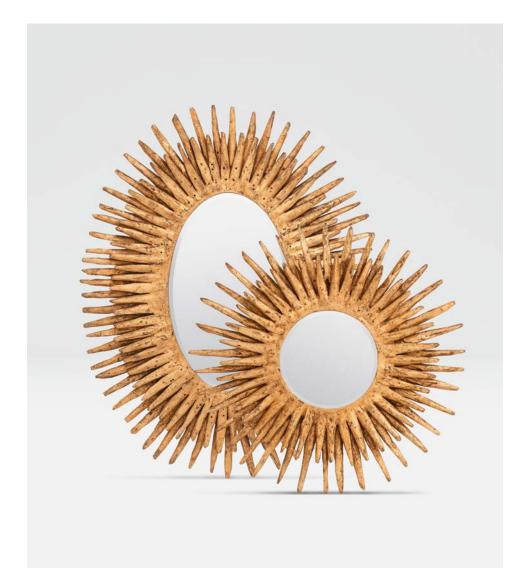

# DONATELLA

This statement piece perfectly marries nature and glamour when the layered teak rays of our Donatella are coated in gold or silver. Keep it wholly organic with unfinished wood. This unexpected sunburst is available in round and oval.

#### DIMENSIONS

A. 41"D B. 45"W x 57"H Depth: 2"

**REFLECTION AREA** 

A. 15"D B. 18"W x 30"H

#### WEIGHT

A. 32 lbs B. 60 lbs

#### MIRROR TYPE

Beveled

57" H

\*Natural variations in this material may occur.

41" D