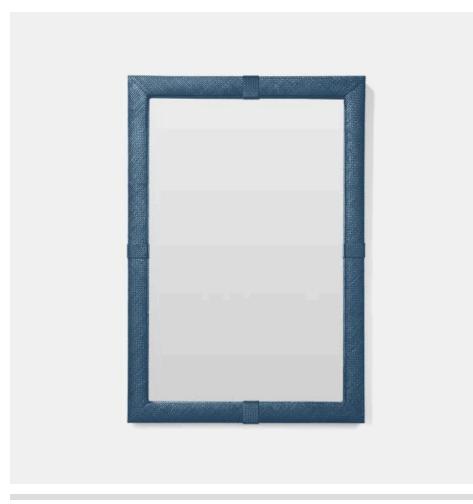

# DONNER RECTANGULAR MIRROR

MIRDONNER2638NV MG064690

DONNER, 26"Wx38"H, Navy, Pandan.

Crafted from pandan with stylish bands on the edges, the Donner mirror divulges texture and natural refinement. With no two strands of pandan are exactly alike, slight variations are to be expected from piece to piece, creating beautiful imperfections.

#### **MATERIAL**

Pandan

### **DIMENSIONS**

26"W x 38"H