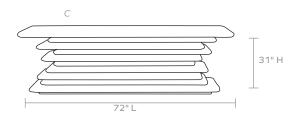

#### DIMENSIONS

- A. 48"L x 18"W x 31"H
- B. 60"L x 18"W x 31"H
- C. 72"L x 18"W x 31"H