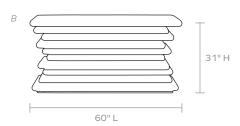

#### DIMENSIONS

- A. 48"L x 18"W x 31"H
- B. 60"L x 18"W x 31"H
- C. 72"L x 18"W x 31"H