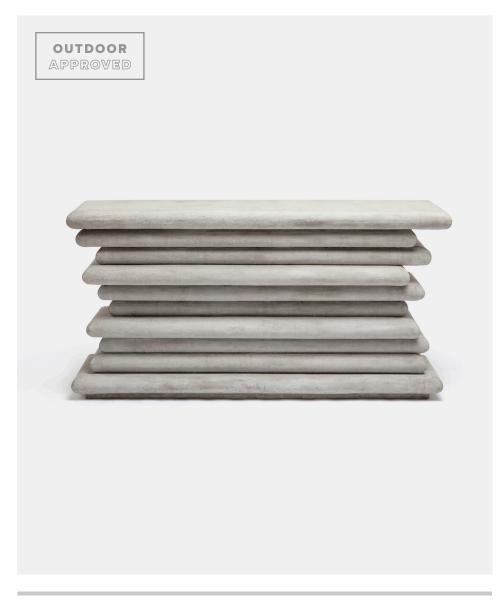

# **MADE GOODS**

## **DORSEY CONSOLE**

The Dorsey's stacked layers evoke the beauty and formation of timeless geological grandeur—the Grand Canyon in console form. Brushed Reconstituted Stone gives the piece texture and variation, elevating its '70s-inspired design with an industrial feel. The natural variation, functional console gets its organic shape from rounded edges.