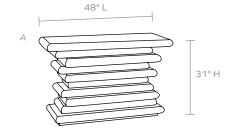

#### DIMENSIONS

- A. 48"L x 18"W x 31"H
- B. 60"L x 18"W x 31"H
- C. 72"L x 18"W x 31"H