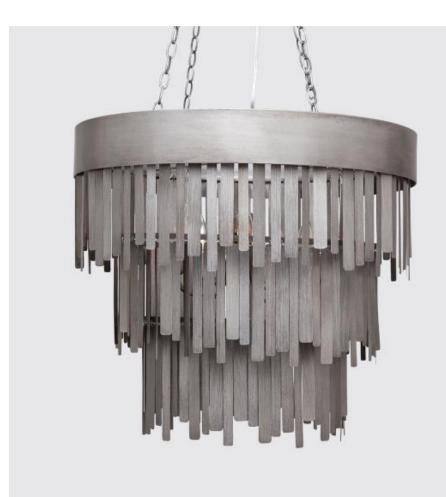

## DOUGLAS **CHANDELIER**

CHADOUGLAS2825SL MG000095

DOUGLAS, 28"Dx25"H, Aged Silver Strips, Metal.

Fringed metal strips featuring an antiqued brass finish create the wonderful movement of this chandelier with minimal noise. Inspired by runway fashion, the Douglas' striking style has been given Made Goods' touch-handcrafted materials and perfect proportions.

MATERIAL Metal Strips

DIMENSIONS 28"D x 25"H

**HEIGHT (NO CHAIN)** 25

**OVERALL DIAMETER** 28

ADDITIONAL CHAIN AVAILABLE No

ADDITIONAL CHAIN CODE CMPCHA-CH03

**VARIATION TO BE EXPECTED** No

SAMPLE SWATCH CODE (PRIMARY) SMPN-METALST-AS