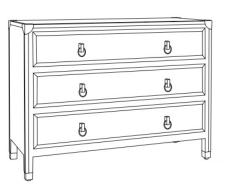

# EDWARD 48 INCH DRESSER

FUREDWARDDR MG004356

EDWARD, Dresser, Blue Striped/Aged Camel,  $48\text{"L} \times 20\text{"} \times 34\text{"H}$ , Jute/Full Grain Leather.

Striped pattern evokes a nautical charm while camel leather detailing highlights the tables' soft corners. They have a casual preppy feel, evoking summers in Nantucket. Now available in a new size!

# **NUMBER OF DRAWERS**

3

### **NUMBER OF KNOBS**

6