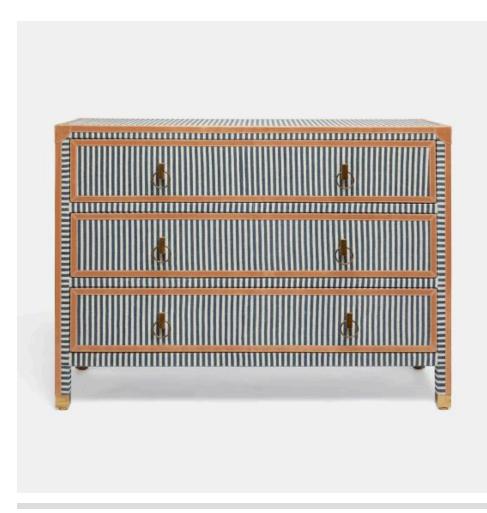

# EDWARD 48 INCH DRESSER

FUREDWARDDR MG004356

EDWARD, Dresser, Blue Striped/Aged Camel,  $48\text{"L} \times 20\text{"} \times 34\text{"H}$ , Jute/Full Grain Leather.

Striped pattern evokes a nautical charm while camel leather detailing highlights the tables' soft corners. They have a casual preppy feel, evoking summers in Nantucket. Now available in a new size!