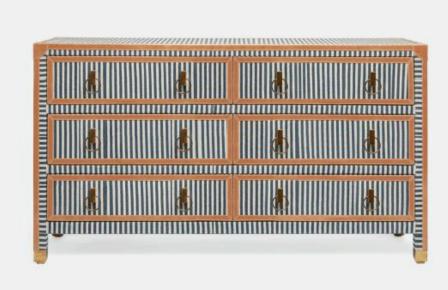

## FINISHES

Blue Striped/Aged Camel

## EDWARD 60 INCH DRESSER

FUREDWARDDR6020 MG036406

EDWARD, Dresser, Blue Striped/Aged Camel, 60"Lx20"Wx34"H, Jute/Full Grain Leather.

Striped pattern evokes a nautical charm while camel leather detailing highlights the tables' soft corners. They have a casual preppy feel, evoking summers in Nantucket. Now available in a new size!

**MATERIAL** Jute/Full-Grain Leather

DIMENSIONS

60"L x 20"W x 34"H

CLEARANCE 5"

NUMBER OF DRAWERS

NUMBER OF KNOBS

ADJUSTABLE SHELVES

FLOATING