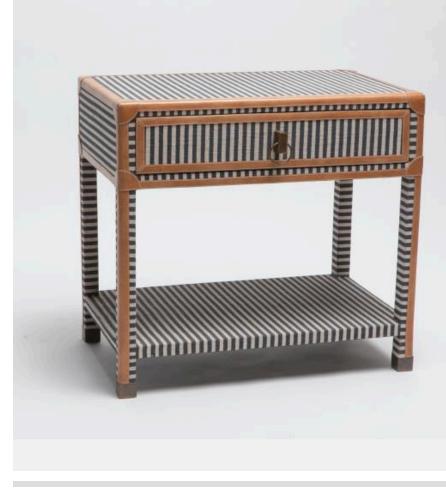

## EDWARD NIGHTSTAND

FUREDWARDNGDB MG004357

EDWARD, Nightstand, Blue Striped/Aged Camel, 30"Lx18"Wx28"H, Jute/Full Grain Leather.

Striped pattern evokes a nautical charm while camel leather detailing highlights the tables' soft corners. They have a casual preppy feel, evoking summers in Nantucket. Now available in a new size!

## MATERIAL

Jute/Full-Grain Leather

**DIMENSIONS** 30"L x 18"W x 28"H

ADDITIONAL DIMENSIONS

18"L x 18"W x 28"H

CLEARANCE

NUMBER OF DRAWERS

NUMBER OF KNOBS

NUMBER OF SHELVES

ADJUSTABLE SHELVES

**SHELF CLEARANCE** 15"H

FLOATING Yes

1

CLOSING MECHANISM Soft-Close

**OUTDOOR SUITABLE** Not Outdoor Suitable

VARIATION TO BE EXPECTED Yes