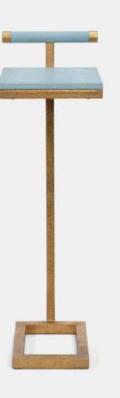

## **ELLERY ACCENT** TABLE

FURELLERYSTBFSPWBGL MG079263

ELLERY, Accent Table, Powder Blue/Texturized Gold, 13"Lx9"Wx30"H, Realistic Faux Shagreen/Steel.

Our extremely portable Ellery is the perfect table for simple couch-side convenience. A minimal metal base is topped with a faux shagreen panel and handle; use it for drinks, to hold a laptop while working, or to keep anything you need within arm's reach.

MATERIAL Realistic Faux Shagreen/Steel

DIMENSIONS 13"L x 9"W x 30"H

CLEARANCE

25.25'

**ADJUSTABLE SHELVES** No

FLOATING Yes

**OUTDOOR SUITABLE** Not Outdoor Suitable

VARIATION TO BE EXPECTED No