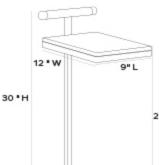

MATERIAL Realistic Faux Shagreen/Steel

DIMENSIONS 13"L x 9"W x 30"H

CLEARANCE

25.25'

**ADJUSTABLE SHELVES** No

FLOATING Yes

**OUTDOOR SUITABLE** Not Outdoor Suitable

VARIATION TO BE EXPECTED No