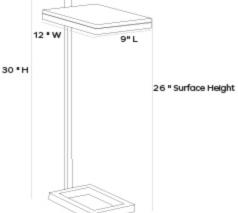

MATERIAL Realistic Faux Shagreen/Steel

DIMENSIONS 13"L x 9"W x 30"H

CLEARANCE

25.25'

**ADJUSTABLE SHELVES** No

FLOATING Yes

**OUTDOOR SUITABLE** Not Outdoor Suitable

VARIATION TO BE EXPECTED No