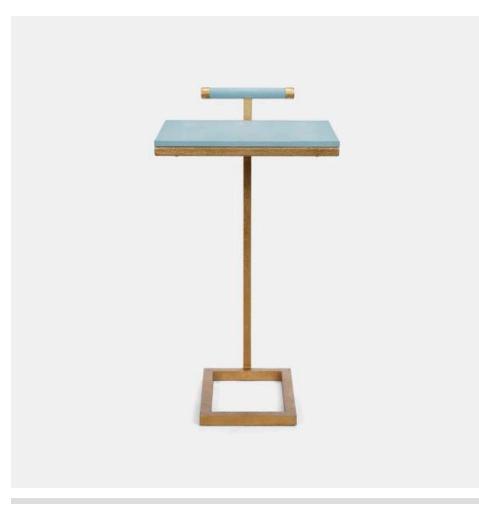

# ELLERY LAPTOP TABLE

FURELLERYSTBLPFSPWBGL MG079262

ELLERY, Laptop Table, Powder Blue/Texturized Gold, 16"Lx14"Wx30"H, Realistic Faux Shagreen/Steel.

Our extremely portable Ellery is the perfect table for simple couch-side convenience. A minimal metal base is topped with a faux shagreen panel and handle; use it for drinks, to hold a laptop while working, or to keep anything you need within arm's reach.

### **MATERIAL**

Realistic Faux Shagreen/Steel

### **DIMENSIONS**

16"L x 14"W x 30"H