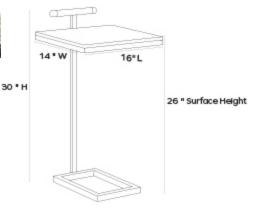

x Shagreen/Steel.

Our extremely portable Ellery is the perfect table for simple couch-side convenience. A minimal metal base is topped with a faux shagreen panel and handle; use it for drinks, to hold a laptop while working, or to keep anything you need within arm's reach.

### **MATERIAL**

Realistic Faux Shagreen/Steel

### **DIMENSIONS**

16"L x 14"W x 30"H

### **CLEARANCE**

25.25"

# **ADJUSTABLE SHELVES**

No

### **FLOATING**

Yes

## **OUTDOOR SUITABLE**

Not Outdoor Suitable

#### **VARIATION TO BE EXPECTED**

No

#### **WEIGHT**

22.00 lbs

#### **FINISHES**



Powder Blue/Texturized Gold



Cool Gray/Texturized Silver



Navy/Texturized Gold



Blanc/Texturized Gold



Blanc/Texturized Silver



Dark Mushroom/Texturized Gold



Sand/Texturized Gold



Blanc/Texturized Bronze



# **MADE GOODS**