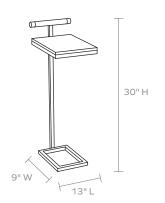

# **MADE GOODS**



# ELLERY ACCENT TABLE

Our extremely portable Ellery is the perfect table for simple couch-side convenience. A minimal metal base is topped with a faux shagreen panel and handle; use it for drinks, to hold a laptop while working, or to keep anything you need within arm's reach.

#### MATERIALS

Realistic Faux Shagreen/Steel

#### **DIMENSIONS**

13"L x 9"W x 30"H Leg Clearance: 25"

## WEIGHT

17.8 lbs

This item is handcrafted and may show slight variation in size from one piece to another.

## FINISHES



Black/Textured Silver



Blanc/Textured Silver



Cool Gray/Texturized Silver



Sand/Texturized Silver



Black/Textured Gold



Dark Mushroom/Textured Gold



Navy/Textured Gold



Sand/Textured Gold



Blanc/Textured Gold