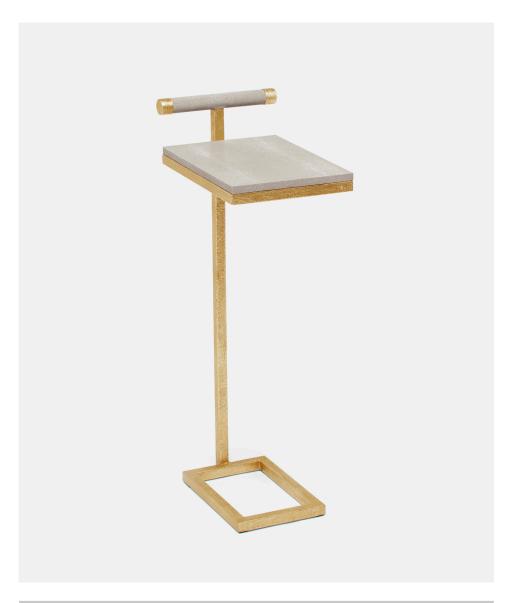

# ELLERY ACCENT TABLE

Our extremely portable Ellery is the perfect table for simple couch-side convenience. A minimal metal base is topped with a faux shagreen panel and handle; use it for drinks, to hold a laptop while working, or to keep anything you need within arm's reach.

#### MATERIALS

Realistic Faux Shagreen/Steel

#### **DIMENSIONS**

13"L x 9"W x 30"H Leg Clearance: 25"