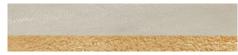

# **MADE GOODS**



# ELLERY ACCENT TABLE

Our extremely portable Ellery is the perfect table for simple couch-side convenience. A minimal metal base is topped with a faux shagreen panel and handle; use it for drinks, to hold a laptop while working, or to keep anything you need within arm's reach.

#### MATERIALS

Realistic Faux Shagreen/Steel

#### **DIMENSIONS**

13"L x 9"W x 30"H Leg Clearance: 25"

## WEIGHT

17.8 lbs

This item is handcrafted and may show slight variation in size from one piece to another.

## FINISHES



Black/Textured Silver



Blanc/Textured Silver



Cool Gray/Texturized Silver



Sand/Texturized Silver



Black/Textured Gold



Dark Mushroom/Textured Gold



Navy/Textured Gold



Sand/Textured Gold



Blanc/Textured Gold