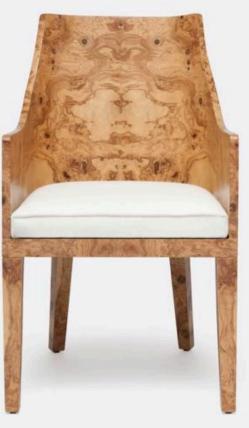

## **EVERETT**

FUREVERETARCHOAMUS MG008385

EVERETT, Arm Chair Natural/Olive Ash 22"Wx24"Dx38"H Muslin/Veneer.

The antique empire look of this chair is given a bold update with our olive ash veneer. The dramatic pattern of the natural material breaks up the solidity of the Everett's silhouette, a contemporary take on a '30s-inspired piece. Comes with a cushion that you can upholster in any of our fabrics.