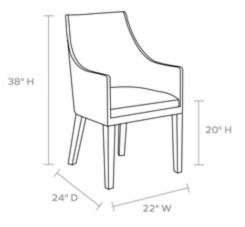

MATERIAL

Veneer

DIMENSIONS

22"L x 24"W x 38"H

**ARMREST HEIGHT** 

26"

**SEAT DEPTH** 19"

SEAT HEIGHT (NO CUSHION) 16.75"

SEAT HEIGHT (W/CUSHION)

**SEAT WIDTH** 20"

**UPHOLSTERY OPTIONS** 

All Fabrics & Leathers

**FABRIC CONSUMPTION (YD)** 2.5

OUTDOOR SUITABLE

Not Outdoor Suitable

VARIATION TO BE EXPECTED Yes