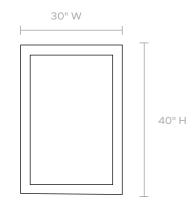

### MATERIAL

Faux Rattan

**DIMENSIONS** 30"W x 40"H

REFLECTION AREA

20" x 30"