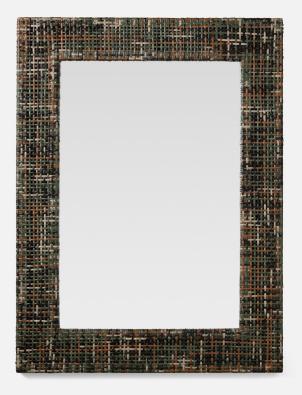

## EASTWOOD

Our all-new Eastwood mirror features a tightly woven peeled rattan frame in a Camouflage finish that blends various Earth tones for a neutral look.

### MATERIAL

Faux Rattan

**DIMENSIONS** 30"W x 40"H

REFLECTION AREA

20" x 30"