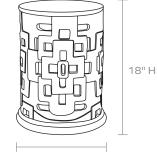

## MATERIAL Reconstituted Stone\*

**DIMENSIONS** 14"Dia x 18"H

**WEIGHT** 22 lbs

This item is handcrafted and may show slight variation in size from one piece to another.

\*Minor cracks and imperfections are to be expected.

## FINISHES

Light Gray

Verdigris

14" Dia