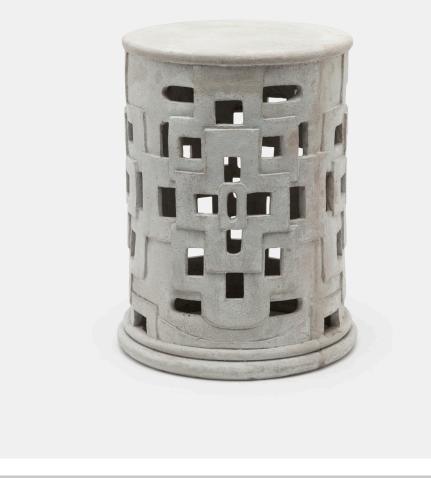

## EDAN

Irregular cutouts and a raised design highlight the graphic pattern of our Edan, which evokes a slight Japanese-inspired aesthetic. The Reconstituted Stone stool has a double-lipped base and smooth top—a perfect modern addition to a garden area or patio. Reconstituted Stone material naturally distresses. Minor cracks and imperfections are to be expected.

## MATERIAL Reconstituted Stone\*

**DIMENSIONS** 14"Dia x 18"H

**WEIGHT** 22 lbs

This item is handcrafted and may show slight variation in size from one piece to another.

\*Minor cracks and imperfections are to be expected.