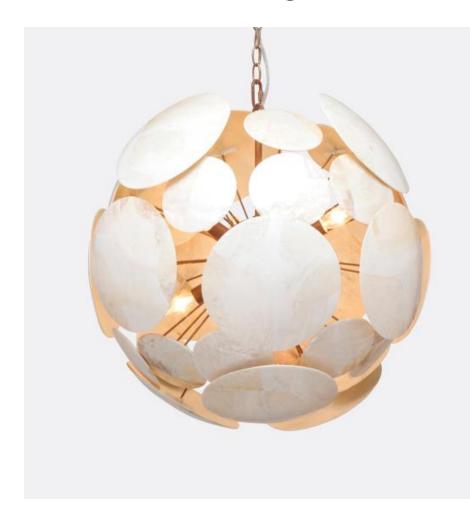

## ELBA CHANDELIER CHAELBA24KA

MG000097

ELBA, 24"D, Kabibe/Gold, Shell/Metal.

The Elba is Made Goods' vintage-inspired take on a sputnik chandelier. Large discs of luminous kabibe shell replace the style's typical spheres, and varying dimensions and diameters create a dynamically abstract feel. Offering lighting that's more atmospheric than functional, this chandelier sets a modern mood for dining rooms, foyers, and more.

**MATERIAL** Shell/Metal

DIMENSIONS

24"D

HEIGHT (NO CHAIN) 24

**OVERALL DIAMETER** 24

ADDITIONAL CHAIN AVAILABLE No

VARIATION TO BE EXPECTED No

CARE CARD CMPCARECD13