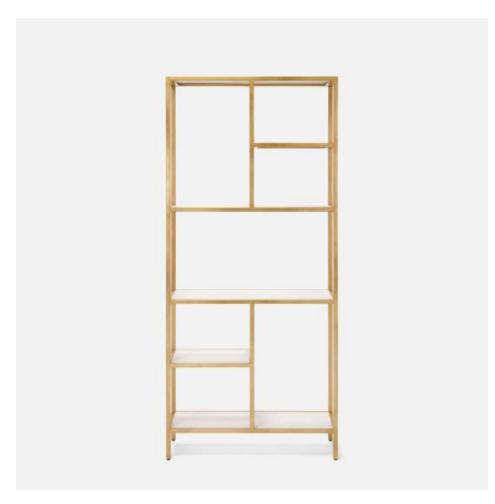

# **ELIO BOOKCASE**

FURELIOBSFSBWGL MG063709

ELIO, Bookcase, Bright White/Texturized Gold, 32"Lx10"Wx72"H, Realistic Faux Shagreen/ Steel.

Made from realistic faux shagreen in an intricately textured finish, our Elio bookcase adds a uniquely majestic feel to a space, the perfect piece to place books or other items. An open shelf concept with a variety of different sizes evokes a diverse, eclectic design.

## **DIMENSIONS**

32"L x 10"W x 72"H