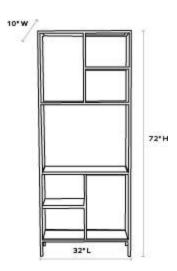

# **ELIO BOOKCASE**

FURELIOBSFSBWGL MG063709

ELIO, Bookcase, Bright White/Texturized Gold, 32"Lx10"Wx72"H, Realistic Faux Shagreen/ Steel.

Made from realistic faux shagreen in an intricately textured finish, our Elio bookcase adds a uniquely majestic feel to a space, the perfect piece to place books or other items. An open shelf concept with a variety of different sizes evokes a diverse, eclectic design.

## **DIMENSIONS**

32"L x 10"W x 72"H