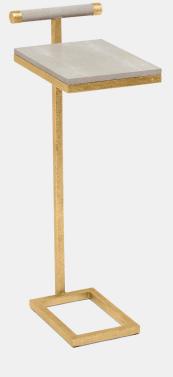

## **ELLERY ACCENT** TABLE

Our extremely portable Ellery is the perfect table for simple couch-side convenience. A minimal metal base is topped with a faux shagreen panel and handle; use it for drinks, to hold a laptop while working, or to keep anything you need within arm's reach.

#### MATERIALS

Realistic Faux Shagreen/Steel

### DIMENSIONS

13"L x 9"W x 30"H Clearance: 25.25"

FREE FLOATING Yes

WEIGHT 18 lbs

\*\*This item is handcrafted and may show slight variation in size from one piece to another.