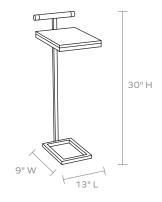

## **ELLERY ACCENT** TABLE

Our extremely portable Ellery is the perfect table for simple couch-side convenience. A minimal metal base is topped with a faux shagreen panel and handle; use it for drinks, to hold a laptop while working, or to keep anything you need within arm's reach.

### DIMENSIONS

13"L x 9"W x 30"H Clearance: 25.25"

FREE FLOATING Yes

WEIGHT

18 lbs

\*\*This item is handcrafted and may show slight variation in size from one piece to another.

## ELLERY ACCENT TABLE

Our extremely portable Ellery is the perfect table for simple couch-side convenience. A minimal metal base is topped with a faux shagreen panel and handle; use it for drinks, to hold a laptop while working, or to keep anything you need within arm's reach.