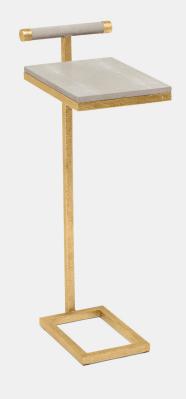

## **ELLERY ACCENT** TABLE

Our extremely portable Ellery is the perfect table for simple couch-side convenience. A minimal metal base is topped with a faux shagreen panel and handle; use it for drinks, to hold a laptop while working, or to keep anything you need within arm's reach.

#### MATERIALS

Realistic Faux Shagreen/Steel

## ELLERY ACCENT TABLE

Our extremely portable Ellery is the perfect table for simple couch-side convenience. A minimal metal base is topped with a faux shagreen panel and handle; use it for drinks, to hold a laptop while working, or to keep anything you need within arm's reach.