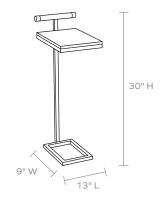

### DIMENSIONS

13"L x 9"W x 30"H Clearance: 25.25"

FREE FLOATING Yes

WEIGHT

18 lbs

\*\*This item is handcrafted and may show slight variation in size from one piece to another.