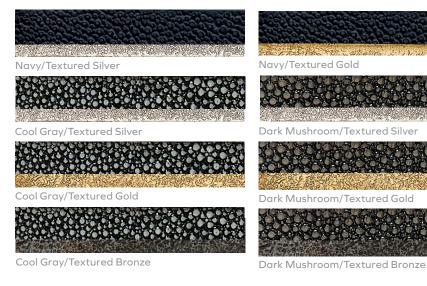

### FINISHES

Sand/Textured Bronze

Black/Textured Bronze

### FINISHES

Navy/Textured Bronze