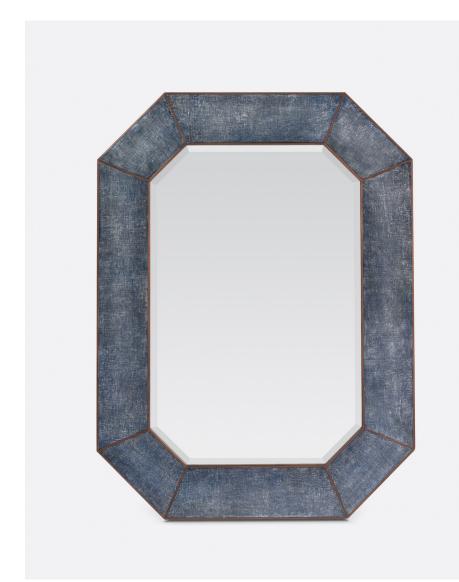

## **ELLIOTT**

Our new linen-inspired Metallic Denim finish has subtle texture and layers of color, created with a multi-step process. First, a lustrous silvery base is applied, then a blue top coat is added for dimension. Each piece is hand finished with attention to detail, its octagonal shape highlighted by natural walnut trim.

## MATERIAL

Faux Linen

DIMENSIONS 35"W x 47"H Depth: 1"

**REFLECTION AREA** 23"W x 25"H

**TYPE OF HARDWARE** D Ring

Our mirrors are designed to be hung by a professional, usually by wire. Actual hanging specifics vary on a case by case basis and depend on several variables, including the mirror weight and wall type. Incorrect hanging can result in damage to the mirror or the wall. Made Goods is not responsible for damage due to incorrect hanging of our pieces.

HANGING ORIENTATION

Portrait/Landscape

WEIGHT 30lbs

**MIRROR TYPE** Beveled

35" W

Warm Silver