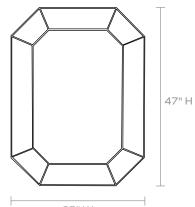

## MATERIAL

Faux Linen

DIMENSIONS 35"W x 47"H Depth: 1"

**REFLECTION AREA** 23"W x 25"H

**TYPE OF HARDWARE** D Ring

Our mirrors are designed to be hung by a professional, usually by wire. Actual hanging specifics vary on a case by case basis and depend on several variables, including the mirror weight and wall type. Incorrect hanging can result in damage to the mirror or the wall. Made Goods is not responsible for damage due to incorrect hanging of our pieces.

HANGING ORIENTATION

Portrait/Landscape

WEIGHT 30lbs

**MIRROR TYPE** Beveled

35" W

Warm Silver