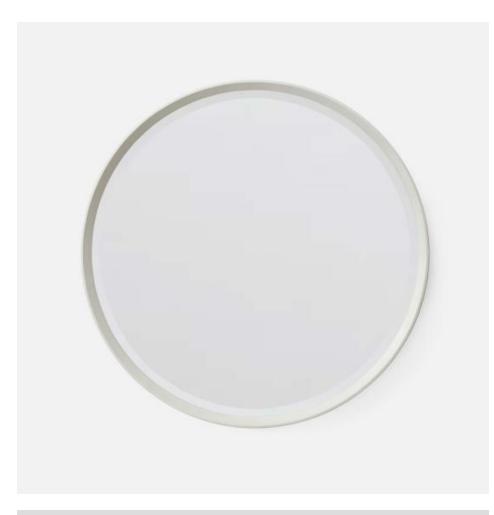

# **EMMA MIRROR**

MIREMMA0032FSBW MG057714

EMMA, 32"D, Bright White, Realistic Faux Shagreen.

The Emma is simple perfection. Material covers both sides of a thin, dramatic three-inch ring, surrounding a Beveled center mirror. Available in faux shagreen, it's a piece that is durable and refined. This mirror has a shadow box style frame with an approximate 3" depth.

#### **MATERIAL**

Realistic Faux Shagreen