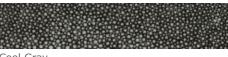

imple perfection. Material covers both sides of a thin, dramatic three-inch ring, surrounding a Beveled center mirror. Available in faux shagreen, it's a piece that is durable and refined. This mirror has a shadow box style frame with an approximate 3" depth.

#### **MATERIAL**

Realistic Faux Shagreen

### **DIMENSIONS**

## ADDITIONAL DIMENSIONS

38"D 44"D 50"D

Our mirrors are designed to be hung by a professional, usually by wire. Actual hanging specifics vary on a case by case basis and depend on several variables, including the mirror weight and wall type. Incorrect hanging can result in damage to the mirror or the wall. Made Goods is not responsible for damage due to incorrect hanging of our pieces.

### WEIGHT

29.00 lbs

### **FINISHES**



Bright White



Ivory



Dark Mushroom



Cool Gray



Sand