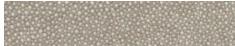

ion. Material covers both sides of a thin, dramatic three-inch ring, surrounding a Beveled center mirror. Available in faux shagreen, it's a piece that is durable and refined. This mirror has a shadow box style frame with an approximate 3" depth.

#### **MATERIAL**

Realistic Faux Shagreen

### **DIMENSIONS**

## ADDITIONAL DIMENSIONS

38"D 44"D 50"D

Our mirrors are designed to be hung by a professional, usually by wire. Actual hanging specifics vary on a case by case basis and depend on several variables, including the mirror weight and wall type. Incorrect hanging can result in damage to the mirror or the wall. Made Goods is not responsible for damage due to incorrect hanging of our pieces.

### WEIGHT

29.00 lbs

### **FINISHES**



Bright White



Ivory



Dark Mushroom



Cool Gray



Sand