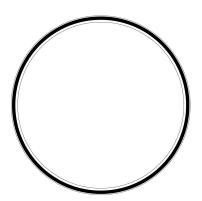

# **EMMA MIRROR**

MIREMMA0032FSBW MG057714

EMMA, 32"D, Bright White, Realistic Faux Shagreen.

The Emma is simple perfection. Material covers both sides of a thin, dramatic three-inch ring, surrounding a Beveled center mirror. Available in faux shagreen, it's a piece that is durable and refined. This mirror has a shadow box style frame with an approximate 3" depth.

#### **MATERIAL**

Realistic Faux Shagreen