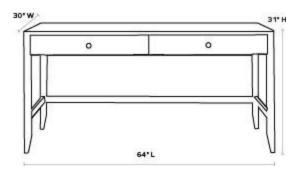

# **ESSERY DESK**

FURESSERYDK64RFFGY MG056830

ESSERY, Desk, French Gray, 64"Lx30"Wx31"H, Faux Raffia.

Delicate and dimensional, the Essery is a mastery of technique. Textured faux raffia is hand applied to the fabric-like flow on the front profile. Finished with custom designed hardware and all the "standard" quality you expect from Made Goods furniture (wood drawers, soft close glides, finished back so piece can float, etc.) the Essery is perfection!

#### **MATERIAL**

Faux Raffia

## **DIMENSIONS**

64"L x 30"W x 31"H

## **ADDITIONAL DIMENSIONS**

54"L x 24"W x 31"H

#### **WEIGHT**

125.66 lbs

## **FINISHES**

French Gray