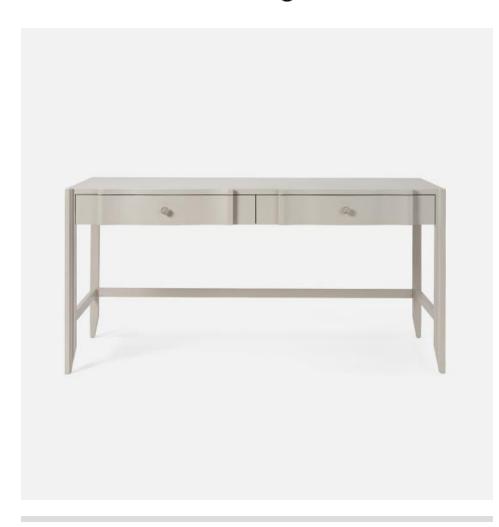

# **ESSERY DESK**

FURESSERYDK64RFFGY MG056830

ESSERY, Desk, French Gray, 64"Lx30"Wx31"H, Faux Raffia.

Delicate and dimensional, the Essery is a mastery of technique. Textured faux raffia is hand applied to the fabric-like flow on the front profile. Finished with custom designed hardware and all the "standard" quality you expect from Made Goods furniture (wood drawers, soft close glides, finished back so piece can float, etc.) the Essery is perfection!

#### **MATERIAL**

Faux Raffia

## **FINISHES**

French Gray