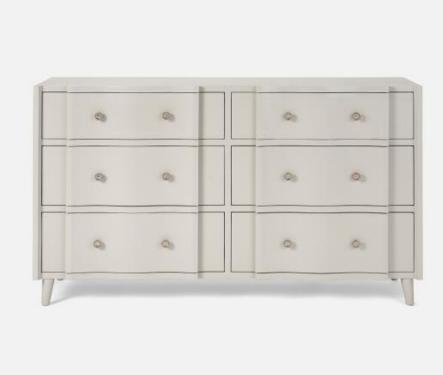

## **ESSERY DRESSER**

FURESSERYDR60RFFGY MG056829

ESSERY, Dresser, French Gray,  $60^{\circ}\text{Lx}20^{\circ}\text{Wx}34^{\circ}\text{H},$  Faux Raffia.

Delicate and dimensional, the Essery is a mastery of technique. Textured faux raffia is hand applied to the fabric-like flow on the front profile. Finished with custom designed hardware and all the "standard" quality you expect from Made Goods furniture (wood drawers, soft close glides, finished back so piece can float, etc.) the Essery is perfection!

#### MATERIAL

Faux Raffia

DIMENSIONS

60"L x 20"W x 34"H

### FINISHES

French Gray

Pristine

| $\square$ |   |   |   |   |   | $ \rightarrow$ |
|-----------|---|---|---|---|---|----------------|
|           | 0 | 0 |   | 0 | 0 |                |
|           | 0 | 0 |   | 0 | 0 |                |
|           | 0 | 0 |   | 0 | 0 |                |
|           |   |   | J |   |   | J              |