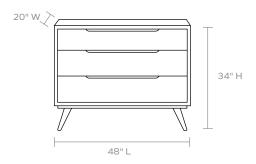

# ETTORE 48 INCH DRESSER

With minimal decoration and maximum aesthetic impact, Ettore brings the "less is more" philosophy home. This nightstand's streamlined box cabinet appears to rise from slim tapered legs. Three deep drawers forgo decoration and instead opt for cleanlined cut-out pulls. A faux canvas finish for the drawers crisply contrasts the piece's rich walnut veneer.

### MATERIAL

Canvas/Veneer

#### **DIMENSIONS**

48"L x 20"W x 34"H

### NUMBER OF DRAWERS

3

# **CLOSING MECHANISM**

Soft-Close

# FREE FLOATING

Ye

#### WEIGHT

202 lbs

This item is handcrafted and may show slight variation in size from one piece to another.

# FINISH



Dove White/Walnut