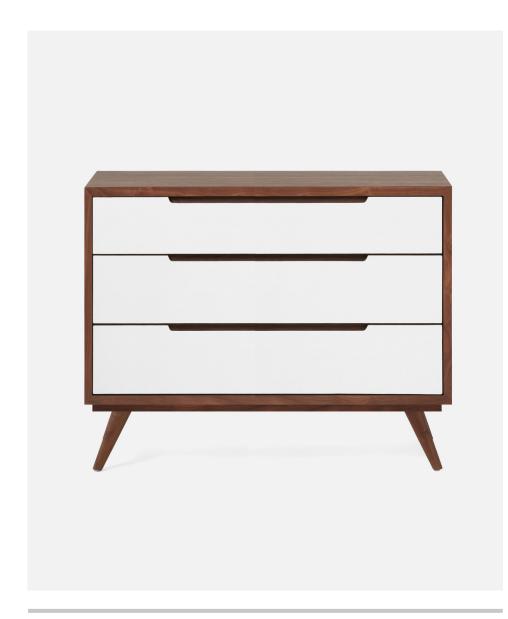

# ETTORE 48 INCH DRESSER

With minimal decoration and maximum aesthetic impact, Ettore brings the "less is more" philosophy home. This nightstand's streamlined box cabinet appears to rise from slim tapered legs. Three deep drawers forgo decoration and instead opt for cleanlined cut-out pulls. A faux canvas finish for the drawers crisply contrasts the piece's rich walnut veneer.

### NUMBER OF DRAWERS

3

# FINISH

Dove White/Walnut