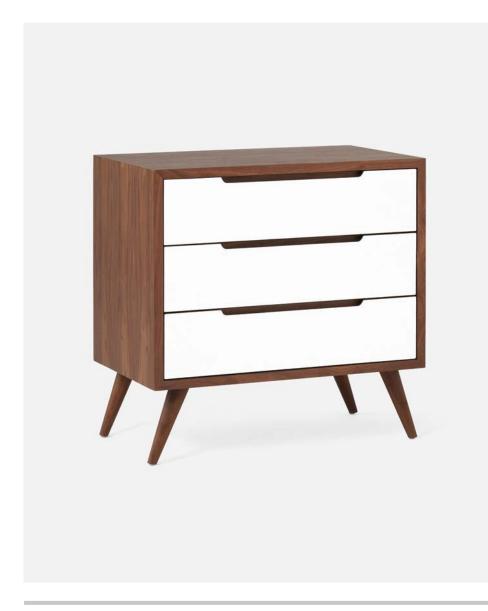

# ETTORE NIGHTSTAND

With minimal decoration and maximum aesthetic impact, Ettore brings the "less is more" philosophy home. This nightstand's streamlined box cabinet appears to rise from slim tapered legs. Three deep drawers forgo decoration and instead opt for cleanlined cut-out pulls. A faux canvas finish for the drawers crisply contrasts the piece's rich walnut veneer.

#### **NUMBER OF DRAWERS**

3

# FINISH

Dove White/Walnut