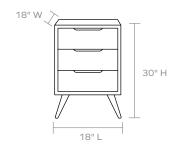

#### DIMENSIONS

- A. 18"L x 18"W x 30"H
- B. 24"L x 18"W x 30"H
- C. 30"L x 18"W x 30"H