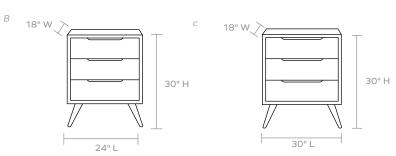

#### DIMENSIONS

- A. 18"L x 18"W x 30"H
- B. 24"L x 18"W x 30"H
- C. 30"L x 18"W x 30"H