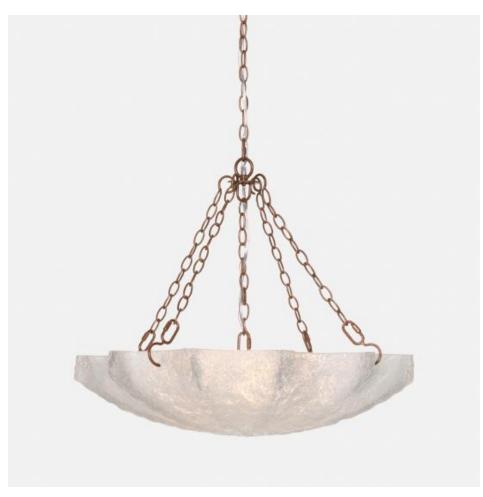

# **EVELYN CHANDELIER**

CHAEVELYN2825GL5CH MG000101

EVELYN, 28"Dx25"H, Textured/Gold, Clear Resin/Metal, 5-chain.

The textured translucent glow of our Evelyn casts a soft, atmospheric light. Made of resin, this lively pendant chandelier evokes the movement of the sea, with a shape inspired by the beings that inhabit it.

#### MATERIAL

Clear Resin/Metal

### **DIMENSIONS**

28"D x 25"H