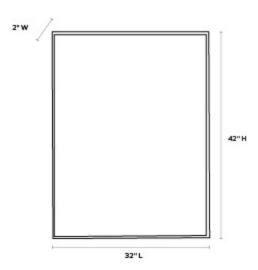

### **DIMENSIONS**

32"L x 28"W x 42"H

Our mirrors are designed to be hung by a professional, usually by wire. Actual hanging specifics vary on a case by case basis and depend on several variables, including the mirror weight and wall type. Incorrect hanging can result in damage to the mirror or the wall. Made Goods is not responsible for damage due to incorrect hanging of our pieces.