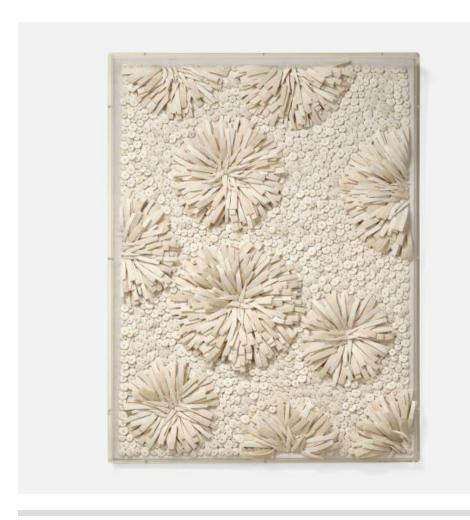

# **FARIS**

WALFARIS3242CSWH MG063679

FARIS, Wall, 32"Wx2"Dx42"H, Natural, Coco Sticks/Coco Beads.

Bring the beauty of nature into the home with our Faris wall decor. Dandelions are formed from coco sticks and beads.

## **MATERIAL**

Coco Sticks/Coco Beads

## **FINISHES**

Natural