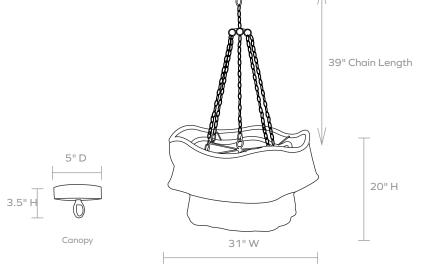

#### **DIMENSIONS**

Overall: 31"Dx20"H

#### **CANOPY DIMENSIONS**

(Canopy finish matches chandelier)

5"D x 3.5"H

# **MAXIMUM CHAIN LENGTH**

(Additional chain available upon request) 39"