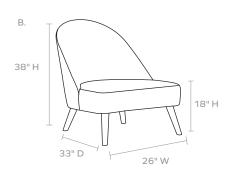

#### DIMENSIONS

A. 22"W x 31"D x 34"H Seat Depth: 21.25" Seat Height: 18.25"

Seat Height (without upholstery): n/a
Cushion height may vary from 1/2 to 1 inch

B. 26"W x 33"D x 38"H Seat Depth: 22" Seat Height: 18"