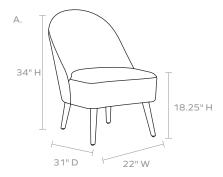

#### DIMENSIONS

A. 22"W x 31"D x 34"H Seat Depth: 21.25" Seat Height: 18.25"

Seat Height (without upholstery): n/a
Cushion height may vary from 1/2 to 1 inch

B. 26"W x 33"D x 38"H Seat Depth: 22" Seat Height: 18"