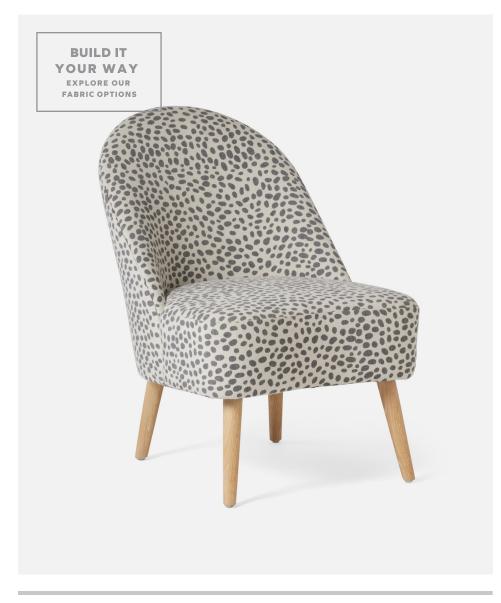

# FELDER LOUNGE CHAIR

You can't go wrong with our Felder, a quintessential petite lounge chair with simple cerused white oak legs, and a fully customizable upholstered seat and back.

#### **UPHOLSTERY INFORMATION**

Types of Fabric: Can be upholstered with our fabric/leather options or COM/COL.