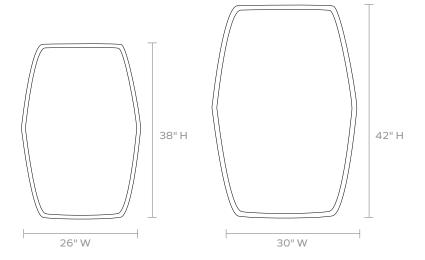

## **DIMENSIONS**

A. 26"W x 38"H B. 30"W x 42"H Outer Profile: 1.75"

## **REFLECTION AREA**

A. 24"Wx36.5"H B. 28.5"Wx40.5"H