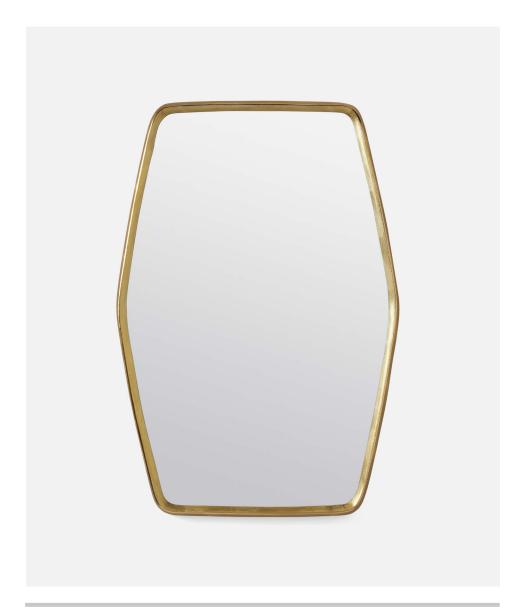

# **FENRIS**

With a rectangular frame amply stretched on its long sides, our Fenris flat mirror pushes one to think outside the box. Concentric circles etched into brushed aluminum and shiny brass add a touch of Hollywood Regency glam. This mirror has a textured frame with an approximate 1.75" depth.

## **DIMENSIONS**

A. 26"W x 38"H B. 30"W x 42"H Outer Profile: 1.75"

## **REFLECTION AREA**

A. 24"Wx36.5"H B. 28.5"Wx40.5"H