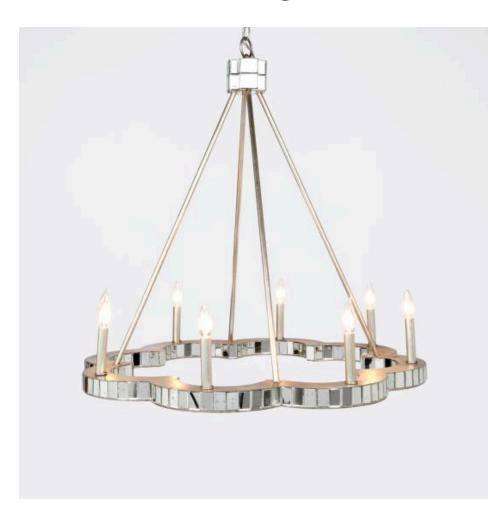

# FIONA CHANDELIER

CHAFIONA3232MR MG000107

FIONA, 34"Dx32.5"H, Antiqued, Mirror.

Our Fiona flower shape becomes the frame for this chandelier. Finished in mirror, the external part of the frame features small cut panels, adding sparkle to your room. The top and bottom are also finished in mirror, making the Fiona chandelier a refined selection for any room. Pair it with our original mirror.

#### **MATERIAL**

Mirror

#### **DIMENSIONS**

34"D x 33"H

## **NUMBER OF LIGHTS**

8