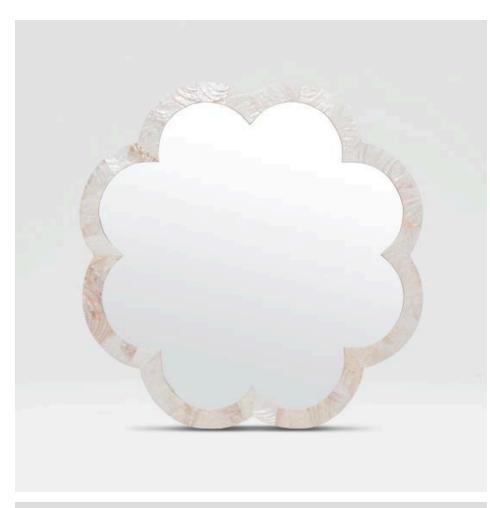

### FIONA MIRROR

MIRFIONA0032KS MG000537

FIONA, 32"D, Kabibe, Shell.

A geometric floral motif inspired the Fiona. Its narrow border is available in six different materials (bone, hammered metal, mirror, and three types of shell) and highlights the dramatic shape while lending itself to a wide range of interiors. Find

#### **MATERIAL**

Shell

#### **DIMENSIONS**

32"D