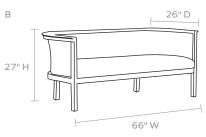

## **DIMENSIONS**

A. 54"W x 26"D x 27"H

B. 66"W x 26"D x 27"H

Seat Depth: 23"

Seat Height: 16"

Seat Height (without upholstery): 12"

Cushion height may vary from 1/2 to 1 inch