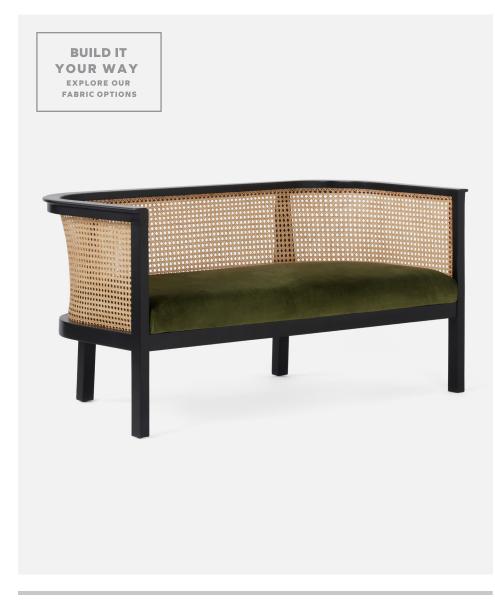

# **FLEETWOOD**

Our Fleetwood curved-back cane sofa looks sharp with two crisp 90-degree angles at the arms. The mahogany frame's glossy blacksatin finish offers a striking contrast to the plush cushioned seat.

#### **UPHOLSTERY INFORMATION**

Types of Fabric: Can be upholstered with our fabric/leather options or COM/COL.

# FINISH & MATERIAL

Black Satin Mahogany/Natural Cane

| FABRIC WIDTH | FABRIC REPEAT    |                |                 |                  |                  |                  |                                |
|--------------|------------------|----------------|-----------------|------------------|------------------|------------------|--------------------------------|
| 54"          | Plain < 1"<br>0% | 1" - 6"<br>15% | 7" - 14"<br>30% | 15" - 20"<br>35% | 21" - 27"<br>40% | 28" - 36"<br>45% | Full Width<br>Centered<br>100% |