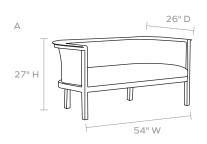

## **DIMENSIONS**

A. 54"W x 26"D x 27"H

B. 66"W x 26"D x 27"H

Seat Depth: 23"

Seat Height: 16"

Seat Height (without upholstery): 12"

Cushion height may vary from 1/2 to 1 inch