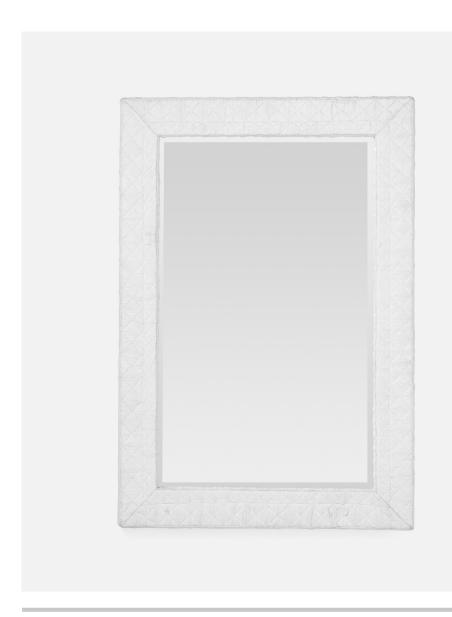

# **FARRIMOND**

Our Farrimond mirror is a triumph of technique. Look closely and you'll find that the quilted texture is achieved with hand-woven flatweave rattan in a bleached white finish.

## MATERIAL

Bleached White Hand Woven Raffia

## MIRROR TYPE

Beveled