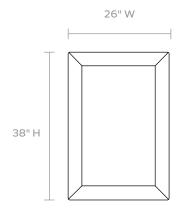

arrimond mirror is a triumph of technique. Look closely and you'll find that the quilted texture is achieved with hand-woven flatweave rattan in a bleached white finish.

## MATERIAL

Bleached White Hand Woven Raffia

#### **DIMENSIONS**

26"W x 38"H Depth: 2

#### **REFLECTION AREA**

19"WX31"H

## **TYPE OF HARDWARE**

D Ring

Our mirrors are designed to be hung by a professional, usually by wire. Actual hanging specifics vary on a case by case basis and depend on several variables, including the mirror weight and wall type. Incorrect hanging can result in damage to the mirror or the wall. Made Goods is not responsible for damage due to incorrect hanging of our pieces.

## WEIGHT

29 lbs

## MIRROR TYPE

Beveled

#### HANGING ORIENTATION

Portrait/Landscape

## FINISH



Bleached White