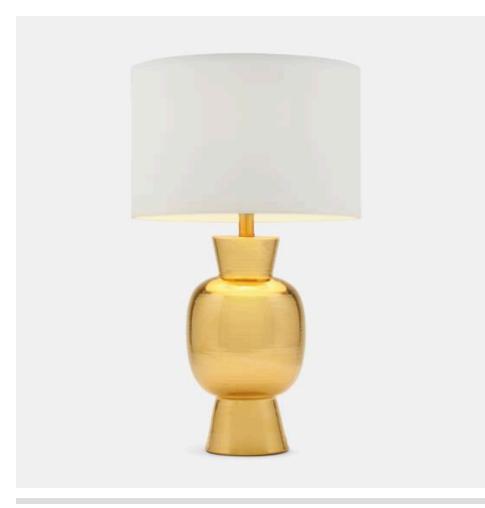

# **FAUSTA TABLE LAMP**

LGHFAUSTASHGL MG029932

FAUSTA, Lamp, 15"Dx26"H, Shiny Gold, Ceramic.

Classical opulence meets modern restraint in the Fausta. This timeless Greco-Roman urn-style lamp is made of brass that has been polished to mirrorlike shininess. White linen drum shade included.

#### **MATERIAL**

Ceramic

#### **DIMENSIONS**

15"D x 26"H

## **SHADE DIMENSIONS**

15"Dx10"H