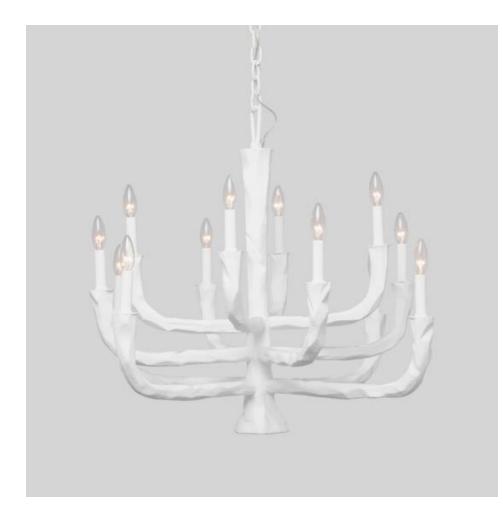

# FAWN CHANDELIER

CHAFAWN3628WH MG000104

FAWN, 36"Dx28"H, White Gesso, Concrete.

Strikingly modern or incredibly organic? The unique design of our white gesso Fawn can go either way. A chiseled finish inspired by \$\subseteq\$60s metalwork creates a strong, angular aesthetic; the branch-like arms of the candelabra-shaped fixture evoke a natural vibe. This stark-but-soft chandelier gives off wonderful light in every environment. Concrete material naturally distresses. Minor cracks and imperfections are to be expected.

### **MATERIAL**

Concrete

### **DIMENSIONS**

36"D x 28"H