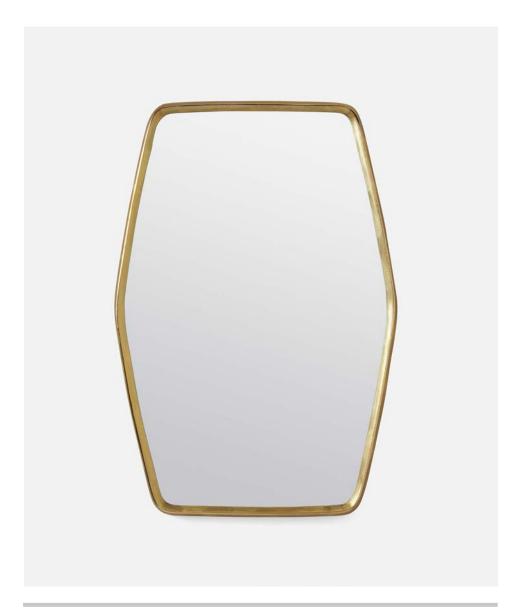

# **FENRIS**

With a rectangular frame amply stretched on its long sides, our Fenris flat mirror pushes one to think outside the box. Concentric circles etched into brushed aluminum and shiny brass add a touch of Hollywood Regency glam.

#### FINISH

Shiny Brass