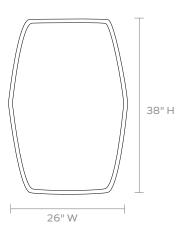

d on its long sides, our Fenris flat mirror pushes one to think outside the box. Concentric circles etched into brushed aluminum and shiny brass add a touch of Hollywood Regency glam.

#### **MATERIAL**

Etched Aluminum

### **DIMENSIONS**

26"W x 38"H Outer Profile: 1.75"

#### REFLECTION AREA

N/A

#### TYPE OF HARDWARE

D-RIng

Our mirrors are designed to be hung by a professional, usually by wire. Actual hanging specifics vary on a case by case basis and depend on several variables, including the mirror weight and wall type. Incorrect hanging can result in damage to the mirror or the wall. Made Goods is not responsible for damage due to incorrect hanging of our pieces.

## HANGING ORIENTATION

Portrait/Landscape

### WEIGHT

28lbs

#### MIRROR TYPE

Normal

#### FINISH



Shiny Brass