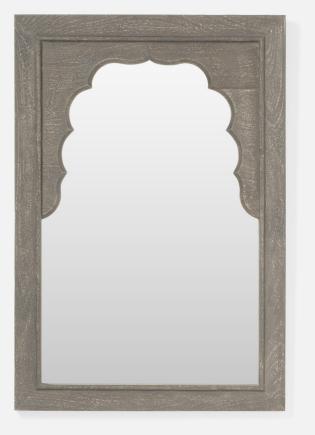

### FERDINAND

The Ferdinand mirror is an ode to inviting Mediterranean scalloped motifs. A rustic rectangular mango wood frame features a curvy arch that is effortlessly alluring.

#### MATERIAL

Mango Wood

#### FINISH

Light Gray

30" W

В