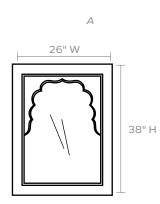

#### DIMENSIONS

A. 26"W x 38"HB. 30"W x 40"HDepth: 1.5"

#### **REFLECTION AREA**

A. 21"W x 31"H

*B*. 22"W x 32"H