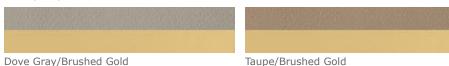

# **FERGUS DRESSER**

FURFERGDR4820DVGD MG057726

FERGUS, Dresser, Dove Gray/Brushed Gold, 48"Lx20"Wx34"H, Natural Raffia/Metal.

Crafted from natural raffia with a matching sleek metal drawer handle, our Fergus dresser makes for a striking addition next to one's bedside.

# **FINISHES**

Pure White/Brushed Gold