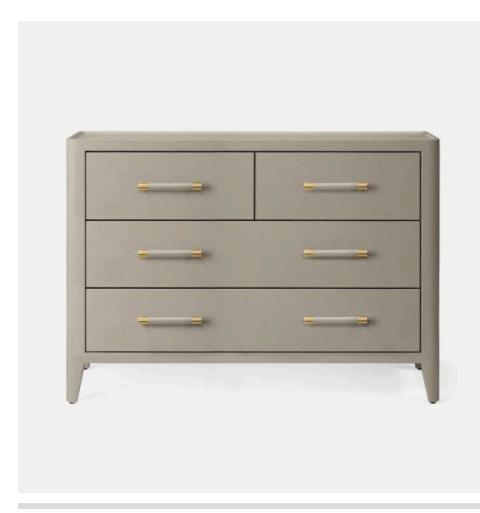

# **FERGUS DRESSER**

FURFERGDR4820DVGD MG057726

FERGUS, Dresser, Dove Gray/Brushed Gold, 48"Lx20"Wx34"H, Natural Raffia/Metal.

Crafted from natural raffia with a matching sleek metal drawer handle, our Fergus dresser makes for a striking addition next to one's bedside.

# **DIMENSIONS**

48"L x 20"W x 34"H

# **NUMBER OF DRAWERS**

4

#### **NUMBER OF KNOBS**

6