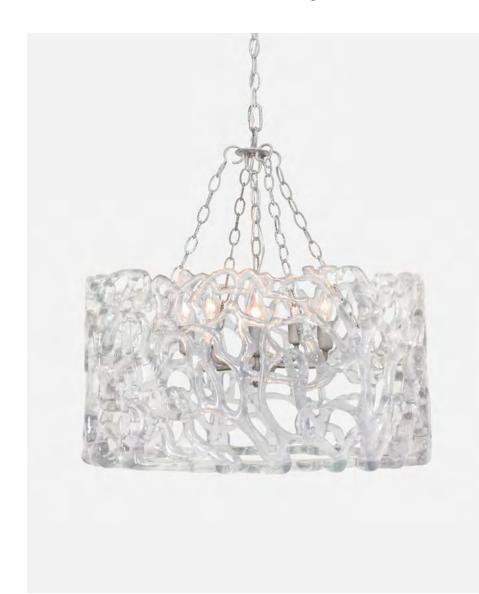

## **FINNEGAN**

Our Finnegan is made to impress. This chandelier's intricate translucent resin design produces whimsical shadows when the light shines through.

### MATERIALS

Translucent Resin/Metal

DIMENSIONS 26"D x 15"H