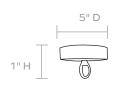

### CANOPY DIMENSIONS

(Canopy finish matches chandelier) 5"D x 1"H

NUMBER OF BULBS 5

**BULB TYPE** Type B , Incandescent, 40 watt max

**UL/CUL CERTIFIED** Yes /Yes

CORD COLOR

Clear

CORD LENGTH 35′′