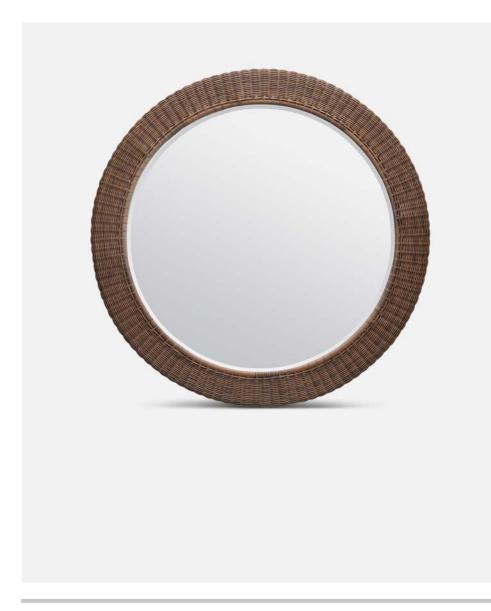

# **FLANNERY**

With generous dimensions and a faux rattan frame, the Flannery is designed to reflect the natural world—and withstand the elements.

# **DIMENSIONS**

A. 38"D

B. 44"D

### **REFLECTION AREA**

A. 30"

B. 36"

### **MIRROR TYPE**

Bevel