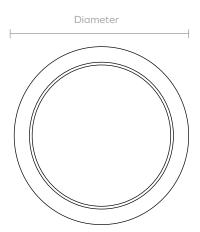

# **FLANNERY**

With generous dimensions and a faux rattan frame, the Flannery is designed to reflect the natural world—and withstand the elements.

# MATERIAL

Faux Wicker

# **DIMENSIONS**

A. 38"D

B. 44"D

### **REFLECTION AREA**

A. 30"

B. 36"

# TYPE OF HARDWARE

D Ring

Our mirrors are designed to be hung by a professional, usually by wire. Actual hanging specifics vary on a case by case basis and depend on several variables, including the mirror weight and wall type. Incorrect hanging can result in damage to the mirror or the wall. Made Goods is not responsible for damage due to incorrect hanging of our pieces.

### WEIGHT

A. 22lbs

B. 22lbs

### **MIRROR TYPE**

Bevel

# **FINISHES**



Chestnut

White