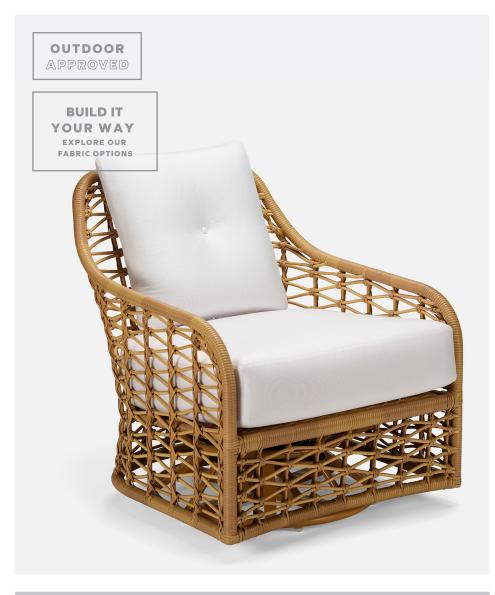

# FRANCINE LOUNGE CHAIR

Beautifully curved and intricately woven from faux rattan, this swivel lounge chair elevates any outdoor space. Cushion comes upholstered in our base fabric, Alsek White, or can be upholstered with one of our luxe upholstery fabrics.

#### MATERIAL

Realistic Faux Rattan

#### DIMENSIONS

30"W x 34"D x 34"H

Seat Height: 20.125"

Seat Height (No Cushion): 12.25"

Seat Depth: 24"

Armrest Height: 24.25"

Cushion height may vary from 1/2 to 1 inch