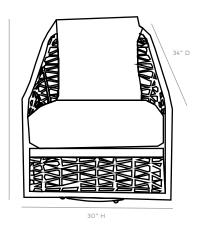

#### DIMENSIONS

30"W x 34"D x 34"H

Seat Height: 20.125"

Seat Height (No Cushion): 12.25"

Seat Depth: 24"

Armrest Height: 24.25"

Cushion height may vary from 1/2 to 1 inch