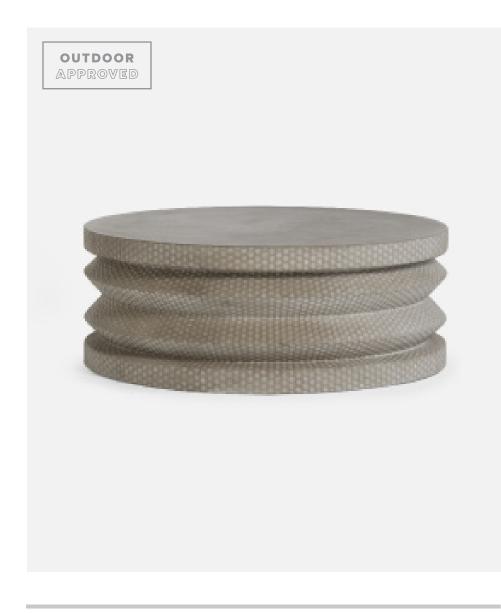

# FRASEN COFFEE TABLE

Solid and sculptural, our outdoor Frasen exudes a strong presence. With a geometric faceted silhouette, the all-weather reinforced concrete coffee table has a hammered texture on its sides and a smooth, polished flat top that's perfect for resting drinks and snacks al fresco. Reinforced concrete material naturally distresses. Minor cracks and imperfections are to be expected.

#### MATERIAL

Reinforced Concrete\*

## FINISHES

Onyx