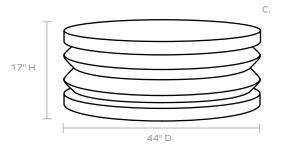

### DIMENSIONS

A. 28"D x 17"H B. 36"D x 17"H

C. 44"D x 17"H

This item is handcrafted and may show slight variation in size from one piece to another.

\*Minor cracks and imperfections are to be expected.