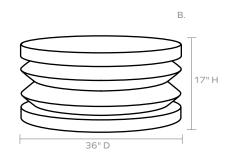

### DIMENSIONS

A. 28"D x 17"H B. 36"D x 17"H

C. 44"D x 17"H

This item is handcrafted and may show slight variation in size from one piece to another.

\*Minor cracks and imperfections are to be expected.