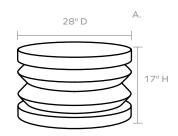

### DIMENSIONS

A. 28"D x 17"H B. 36"D x 17"H

C. 44"D x 17"H

This item is handcrafted and may show slight variation in size from one piece to another.

\*Minor cracks and imperfections are to be expected.