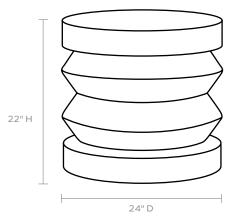

### DIMENSIONS

24"D x 22"H

This item is handcrafted and may show slight variation in size from one piece to another.