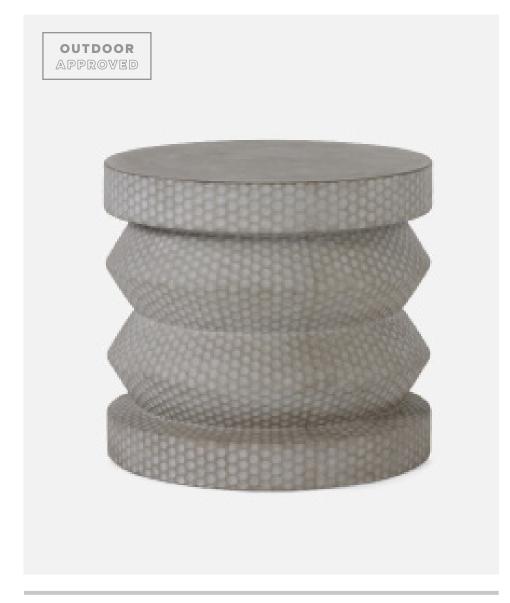

# FRASEN SIDE TABLE

Solid and sculptural, our outdoor Frasen exudes a strong presence. With a geometric, faceted silhouette, the all-weather reinforced concrete side table has a hammered texture on its sides and a smooth, polished flat top that's perfect for resting drinks and snacks al fresco. Reinforced concrete material naturally distresses. Minor cracks and imperfections are to be expected.

### DIMENSIONS

24"D x 22"H

This item is handcrafted and may show slight variation in size from one piece to another.