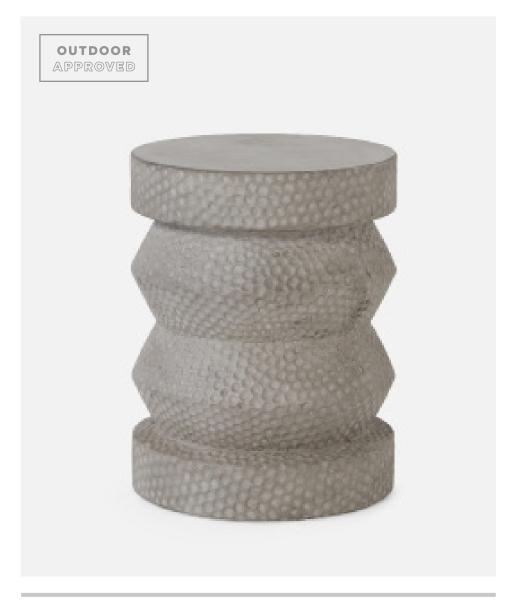

# **FRASEN STOOL**

Solid and sculptural, our outdoor Frasen exudes a strong presence. With a geometric faceted silhouette, the all-weather reinforced concrete stool has a hammered texture on its sides and a smooth, polished flat top that's perfect for resting drinks and snacks al fresco. Reinforced concrete material naturally distresses. Minor cracks and imperfections are to be expected.

### **FINISHES**

Light Gray