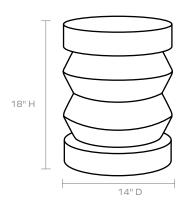

#### DIMENSIONS

14"D x 18"H

This item is handcrafted and may show slight variation in size from one piece to another.