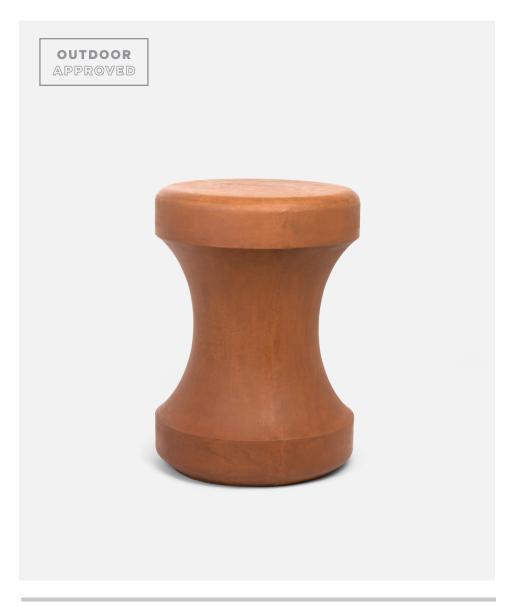

## **FREDA**

Reminiscent of a chess rook, the Freda's concave center creates a slender stool that can weather the elements of the outdoors. Rounded edges soften the Reconstituted Stone's effect. Color variation may occur.

#### MATERIAL

Reconstituted Stone\*

#### DIMENSIONS

16"Dia x 21"H

#### WEIGHT

34 lbs

\*Reconstituted Stone material naturally distresses.

Minor cracks and imperfections are to be expected.

This item is handcrafted and may show slight variation in size from one piece to another.