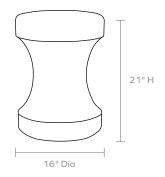

# **MADE GOODS**



## **FREDA**

Reminiscent of a chess rook, the Freda's concave center creates a slender stool that can weather the elements of the outdoors. Rounded edges soften the Reconstituted Stone's effect. Color variation may occur.

#### MATERIAL

Reconstituted Stone\*

#### DIMENSIONS

16"Dia x 21"H

#### WEIGHT

34 lbs

\*Reconstituted Stone material naturally distresses.

Minor cracks and imperfections are to be expected.

This item is handcrafted and may show slight variation in size from one piece to another.

Variation to be expected.

### FINISHES



Gray Verdigris



Rust



White Plaster



Light Gray



Midnight Gray