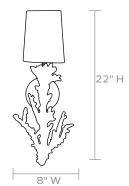

DIMENSIONS

Overall: 8"W x 6"D x 22"H Canopy: 5"Dx1"H Shade: 5/6"Dx7"H

**SHADE** Tapered drum/ White linen

SWITCH TYPE Hardwire

HANGING ORIENTATION Vertically

NUMBER OF BULBS

**BULB TYPE** Type B, 40 Watt

UL/CUL CERTIFIED Yes