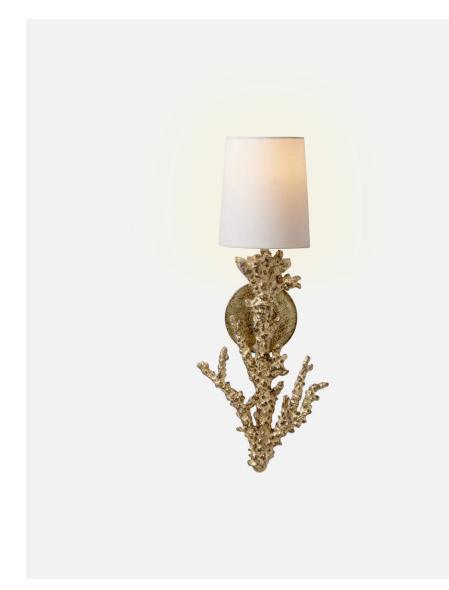

## GALILEA

Intriguing coral-like branches are naturally dramatic in our Galilea sconce. Each sculptural torch is finished with antiqued brass or antiqued silver, topped by a tapered white shade.

MATERIAL Aluminum

DIMENSIONS

Overall: 8"W x 6"D x 22"H Canopy: 5"Dx1"H Shade: 5/6"Dx7"H

**SHADE** Tapered drum/ White linen

SWITCH TYPE Hardwire

HANGING ORIENTATION Vertically

NUMBER OF BULBS

**BULB TYPE** Type B, 40 Watt

UL/CUL CERTIFIED Yes