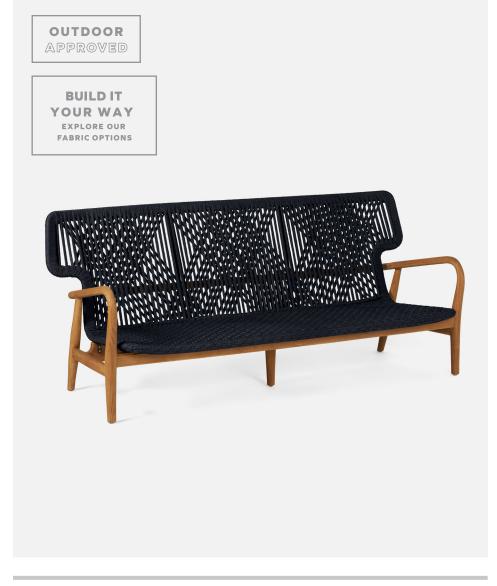

## GARRISON SOFA-NO CUSHIONS

Our new Garrison collection of outdoor furniture is perfectly cool with airy woven performance rope in sharp criss-cross detail. Teak frames are curved for extra comfort, while the sofa's super-deep seat is designed for taking it easy.

## MATERIAL

Performance Rope/Teak

## FINISH

Dark Navy/Natural

| FABRIC WIDTH | FABRIC REPEAT |         |          |     |           |     |                        |
|--------------|---------------|---------|----------|-----|-----------|-----|------------------------|
| 54"          | Plain < 1"    | 1" - 6" | 7" - 14" |     | 21" - 27" |     | Full Width<br>Centered |
|              | 0%            | 15%     | 30%      | 35% | 40%       | 45% | 100%                   |