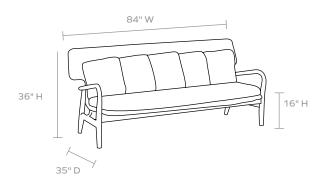

## **DIMENSIONS**

Overall: 84"W x 35"D x 36"H Arm Height: 29.5"

Seat Depth: 22"

Seat Height (without cushion): 16"